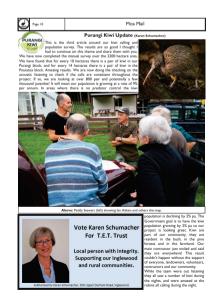

For students seeking enrolment for the second enrolment period, the deadline for receipt of applications for our of zone places is 9<sup>th</sup> June 2017. Application for enrolment should be made on the appropriate form which is available from the school office.

If the number of out of zone applicants secreds the number of places available, students will be selected by ball which will be held on 12<sup>th</sup> june 2017. Parents will be informed of the ballot within three school days of the ballo being held.

Details relating to this enrolment period are as follows: Langth of enrolment period 24<sup>th</sup> July 2017 - 15<sup>th</sup> December 2017. Deadline for receipt of applications 9<sup>th</sup> June 2017 Date of ballor.

| ls